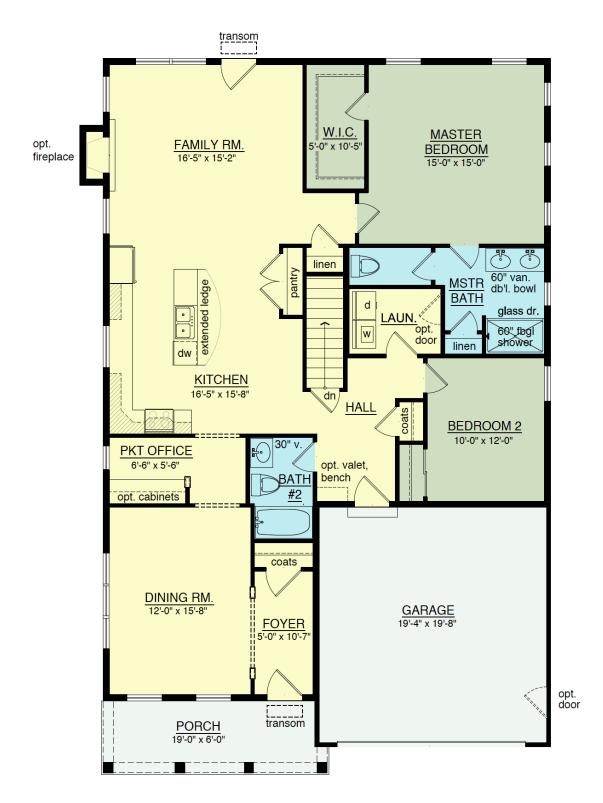

### FIRST FLOOR PLAN

Living Area = 1,721 Sq. Ft.

This sheet is for illustrative purposes only and is not part of a legal contract. Dimensions shown are approximate and may vary from completed structure.

### FIRST FLOOR PLAN

Living Area = 1,721 Sq. Ft.