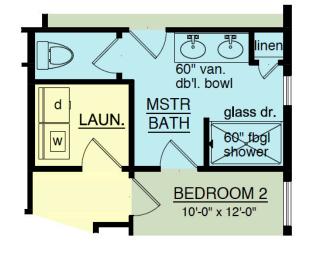

# THE GARDEN

LIVING ROOM WITH FIREPLACE OPTION

FLEX ROOM/ BATH OPTION

OPTIONAL BATH / ENTRY LAYOUT

MKT - 12/18/2023