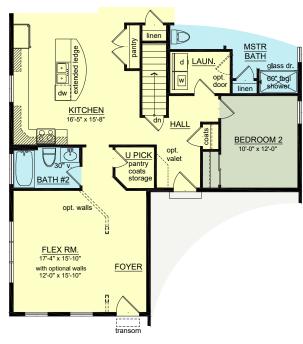

### FIRST FLOOR PLAN

Living Area = 1,721 Sq. Ft.

This sheet is for illustrative purposes only and is not part of a legal contract. Dimensions shown are approximate and may vary from completed structure.

### FIRST FLOOR PLAN

Living Area = 1,721 Sq. Ft.

# THE GARDEN

LIVING ROOM WITH FIREPLACE OPTION

FLEX ROOM/ BATH OPTION

OPTIONAL BATH / ENTRY LAYOUT

MKT - 12/18/2023