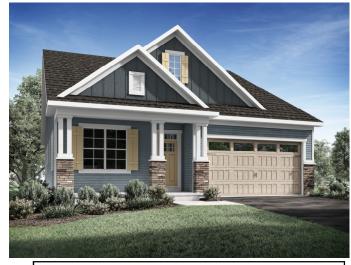

#### THE GARDEN BY GERBER HOMES

Part of our exclusive Cottage Series of custom homes, The Garden offers an aesthetic allure of classic design with the convenience of today's modern features. Our signature pocket office creates a convenient central location for home office or communication/technology hub. The innovative flex room allows you to choose the layout that best fits your individual style. Of course, the open floor plan and thoughtfully detailed kitchen are instantly appealing. The Garden promises to satisfy everything on your wish list plus things you never knew you had to have. So, come on! Change the way you live and enjoy life in The Garden.

## THE GARDEN

## OUTSTANDING FEATURES

1-story (Ranch)

1,721 Square Feet

2 Bedrooms

2 Baths

Optional Flex Room

Optional Living Room