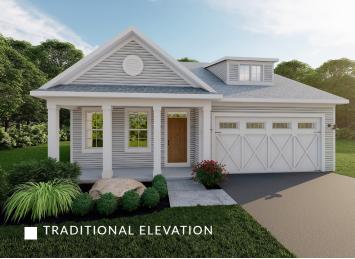

#### THE GARDEN BY GERBER HOMES

Part of our exclusive Cottage Series of custom homes, The Garden offers an aesthetic allure of classic design with the convenience of today's modern features. Our signature pocket office creates a convenient central location for home office or communication/technology hub. The innovative flex room allows you to choose the layout that best fits your individual style. Of course, the open floor plan and thoughtfully detailed kitchen are instantly appealing. The Garden promises to satisfy everything on your wish list plus things you never knew you had to have. So, come on! Change the way you live and enjoy life in The Garden.

## OUTSTANDING FEATURES

1-story (Ranch)

1,721 Square Feet

2 Bedrooms

2 Baths

Optional Flex Room

Optional Living Room