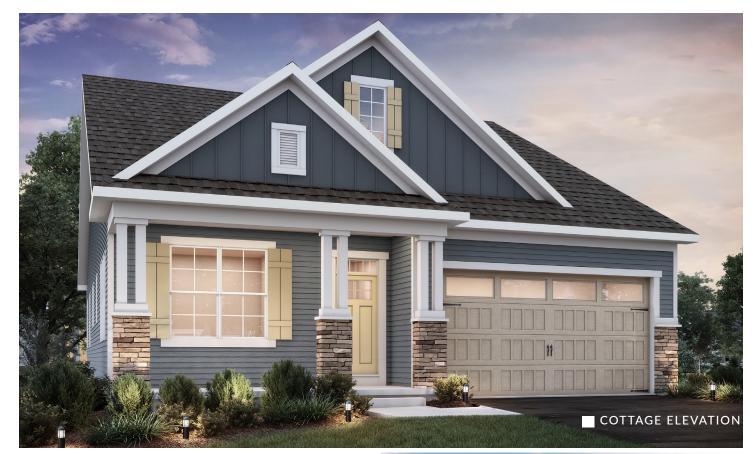

#### THE GARDEN BY GERBER HOMES

Part of our exclusive Cottage Series of custom homes, The Garden offers an aesthetic allure of classic design with the convenience of today's modern features. Our signature pocket office creates a convenient central location for home office or communication/technology hub. The innovative flex room allows you to choose the layout that best fits your individual style. Of course, the open floor plan and thoughtfully detailed kitchen are instantly appealing. The Garden promises to satisfy everything on your wish list plus things you never knew you had to have. So, come on! Change the way you live and enjoy life in The Garden.

## THE GARDEN

## OUTSTANDING FEATURES

1-story (Ranch)

1,721 Square Feet

2 Bedrooms

2 Baths

Optional Flex Room

Optional Living Room