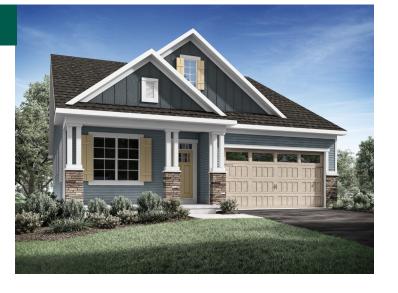

#### THE GARDEN BY GERBER HOMES

Part of our exclusive Cottage Series of custom homes, The Garden offers an aesthetic allure of classic design with the convenience of today's modern features. Our signature pocket office creates a convenient central location for home office or communication/technology hub. The innovative flex room allows you to choose the layout that best fits your individual style. Of course, the open floor plan and thoughtfully detailed kitchen are instantly appealing. The Garden promises to satisfy everything on your wish list plus things you never knew you had to have. So, come on! Change the way you live and enjoy life in The Garden.

## THE GARDEN

## OUTSTANDING FEATURES

1-story (Ranch)

1,721 Square Feet

2 Bedrooms

2 Baths

Optional Flex Room

Optional Living Room