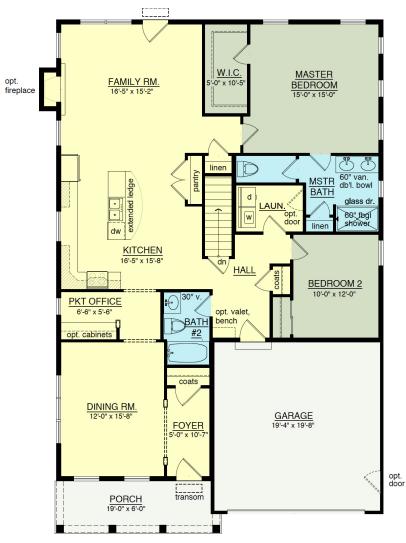

### FIRST FLOOR PLAN

Living Area = 1,721 Sq. Ft.

This sheet is for illustrative purposes only and is not part of a legal contract. Dimensions shown are approximate and may vary from completed structure.

### FIRST FLOOR PLAN

Living Area = 1,721 Sq. Ft.