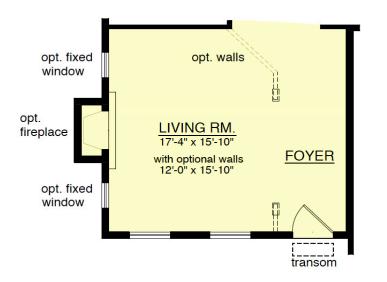

### FIRST FLOOR PLAN

Living Area = 1,721 Sq. Ft.

This sheet is for illustrative purposes only and is not part of a legal contract. Dimensions shown are approximate and may vary from completed structure.

### FIRST FLOOR PLAN

Living Area = 1,721 Sq. Ft.

# THE GARDEN

LIVING ROOM WITH FIREPLACE OPTION

FLEX ROOM/ BATH OPTION

OPTIONAL BATH / ENTRY LAYOUT

MKT - 12/18/2023