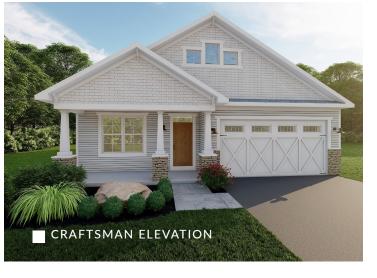

#### THE GARDEN BY GERBER HOMES

Part of our exclusive Cottage Series of custom homes, The Garden offers an aesthetic allure of classic design with the convenience of today's modern features. Our signature pocket office creates a convenient central location for home office or communication/technology hub. The innovative flex room allows you to choose the layout that best fits your individual style. Of course, the open floor plan and thoughtfully detailed kitchen are instantly appealing. The Garden promises to satisfy everything on your wish list plus things you never knew you had to have. So, come on! Change the way you live and enjoy life in The Garden.

## OUTSTANDING FEATURES

1-story (Ranch)

1,721 Square Feet

2 Bedrooms

2 Baths

Optional Flex Room

Optional Living Room

### FREQUENTLY REQUESTED OPTIONS

Carriage-style Garage Door with Windows

Railings on Front Porch

Covered Rear Porch/Deck