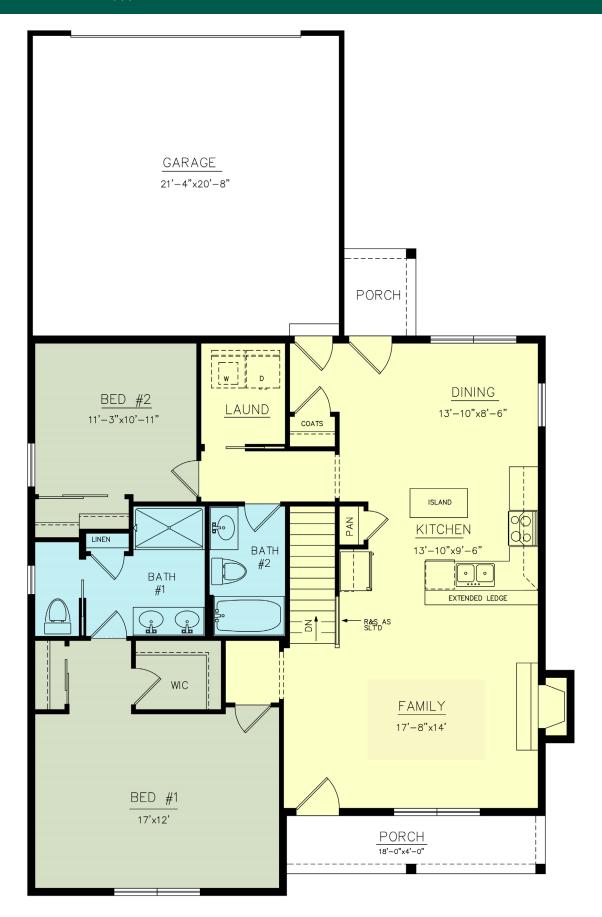

# THE HAVEN COTTAGE BY GERBER HOMES

A cozy courtyard home, the Haven Cottage has 2 bedrooms, 2 bathrooms, and a wide-open floorplan! Part of our Canandaigua Cottages collection, this brand new model has been designed for convenience and comfort. It features an efficiently designed kitchen with an island and pantry. It overlooks the spacious family room and the dining room. The Haven Cottage has an impressive master suite, featuring a private bath and his & hers walk-in closets. This home also has a covered front porch, covered rear porch, and a rear-load 2-car garage.

## OUTSTANDING FEATURES

1-story (Ranch)

1,287 Square Feet

2 Bedrooms

2 Baths

Rear load 2-car Garage