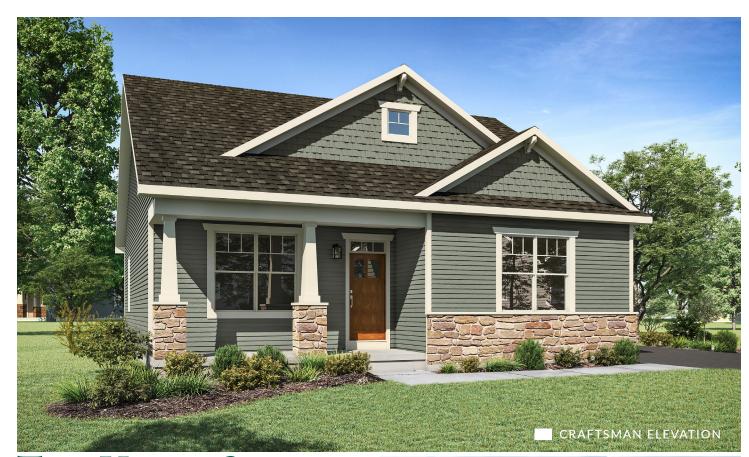

# THE HAVEN COTTAGE BY GERBER HOMES

A cozy courtyard home, the Haven Cottage has 2 bedrooms, 2 bathrooms, and a wide-open floorplan! Part of our Canandaigua Cottages collection, this brand new model has been designed for convenience and comfort. It features an efficiently designed kitchen with an island and pantry. It overlooks the spacious family room and the dining room. The Haven Cottage has an impressive master suite, featuring a private bath and his & hers walk-in closets. This home also has a covered front porch, covered rear porch, and a rear-load 2-car garage.