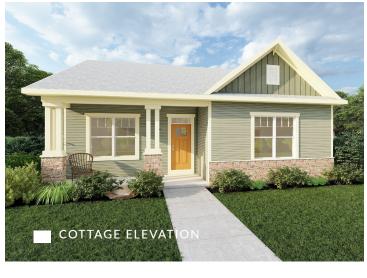

# THE HAVEN COTTAGE BY GERBER HOMES

A cozy courtyard home, the Haven Cottage has 2 bedrooms, 2 bathrooms, and a wide-open floorplan! Part of our Canandaigua Cottages collection, this brand new model has been designed for convenience and comfort. It features an efficiently designed kitchen with an island and pantry. It overlooks the spacious family room and the dining room. The Haven Cottage has an impressive master suite, featuring a private bath and his & hers walk-in closets. This home also has a covered front porch, covered rear porch, and a rear-load 2-car garage.

# THE HAVEN COTTAGE