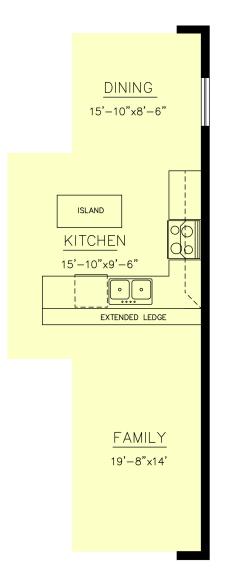

# THE HAVEN COTTAGE BY GERBER HOMES

A cozy courtyard home, the Haven Cottage has 2 bedrooms, 2 bathrooms, and a wide-open floorplan! Part of our Canandaigua Cottages collection, this brand new model has been designed for convenience and comfort. It features an efficiently designed kitchen with an island and pantry. It overlooks the spacious family room and the dining room. The Haven Cottage has an impressive master suite, featuring a private bath and his & hers walk-in closets. This home also has a covered front porch, covered rear porch, and a rear-load 2-car garage.