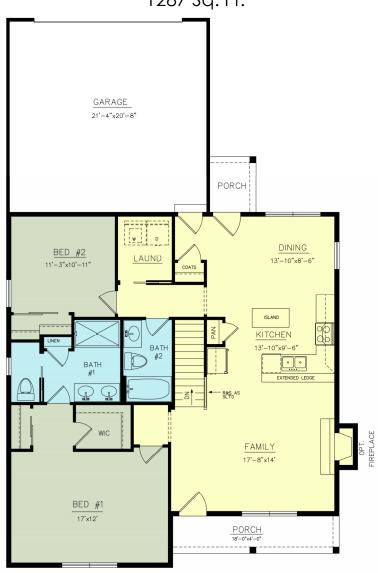

#### THE HAVEN COTTAGE

W- 36'-0"

1287 Sq. Ft.

D- 59'-6"

This sheet is for illustrative purposes only and is not part of a legal contract. Dimensions shown are approximate and may vary from completed structure.

# THE HAVEN COTTAGE BY GERBER HOMES

A cozy courtyard home, the Haven Cottage has 2 bedrooms, 2 bathrooms, and a wide-open floorplan! Part of our Canandaigua Cottages collection, this brand new model has been designed for convenience and comfort. It features an efficiently designed kitchen with an island and pantry. It overlooks the spacious family room and the dining room. The Haven Cottage has an impressive master suite, featuring a private bath and his & hers walk-in closets. This home also has a covered front porch, covered rear porch, and a rear-load 2-car garage.

## OUTSTANDING FEATURES

1-story (Ranch)

1,287 Square Feet

2 Bedrooms

2 Baths

Rear load 2-car Garage