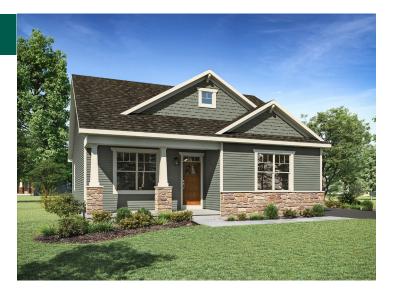

# THE HAVEN COTTAGE BY GERBER HOMES

A cozy courtyard home, the Haven Cottage has 2 bedrooms, 2 bathrooms, and a wide-open floorplan! Part of our Canandaigua Cottages collection, this brand new model has been designed for convenience and comfort. It features an efficiently designed kitchen with an island and pantry. It overlooks the spacious family room and the dining room. The Haven Cottage has an impressive master suite, featuring a private bath and his & hers walk-in closets. This home also has a covered front porch, covered rear porch, and a rear-load 2-car garage.

#### THE HAVEN COTTAGE

W- 36'-0"

1287 Sq. Ft.

D- 59'-6"

This sheet is for illustrative purposes only and is not part of a legal contract. Dimensions shown are approximate and may vary from completed structure.