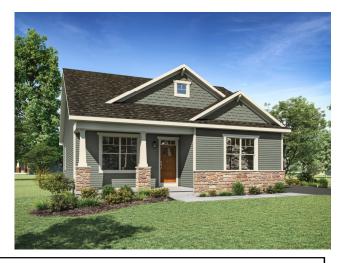

# THE HAVEN COTTAGE BY GERBER HOMES

A cozy courtyard home, the Haven Cottage has 2 bedrooms, 2 bathrooms, and a wide-open floorplan! Part of our Canandaigua Cottages collection, this brand new model has been designed for convenience and comfort. It features an efficiently designed kitchen with an island and pantry. It overlooks the spacious family room and the dining room. The Haven Cottage has an impressive master suite, featuring a private bath and his & hers walk-in closets. This home also has a covered front porch, covered rear porch, and a rear-load 2-car garage.