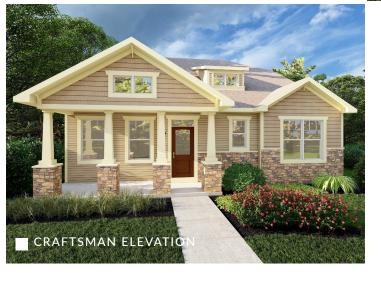

#### THE IVY BY GERBER HOMES

A masterfully designed single-story home, The Ivy has 3 bedrooms, 2 baths, and is part of our new Cottage series. It features innovative use of space, including a combined family room, dining room, and kitchen. The Ivy has a lovely master suite, featuring a private bath and 2 spacious walk-in closets. This home also has a rear-load 2-car garage and a covered front porch.

# THE $I_{VY}$

OUTSTANDING FEATURES

1-story (Ranch)

1,730 Square Feet

3 Bedrooms

2 Baths

Rear-load 2-car Garage Covered Front Porch FREQUENTLY REQUESTED OPTIONS

Carriage-style Garage Door with Windows