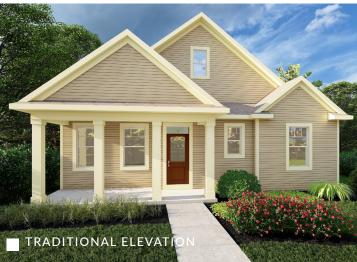

#### THE IVY BY GERBER HOMES

A masterfully designed single-story home, The Ivy has 3 bedrooms, 2 baths, and is part of our new Cottage series. It features innovative use of space, including a combined family room, dining room, and kitchen. The Ivy has a lovely master suite, featuring a private bath and 2 spacious walk-in closets. This home also has a rear-load 2-car garage and a covered front porch.

# THE $I_{VY}$

OUTSTANDING FEATURES

1-story (Ranch)

1,730 Square Feet

3 Bedrooms

2 Baths

Rear-load 2-car Garage Covered Front Porch FREQUENTLY REQUESTED OPTIONS

Carriage-style Garage Door with Windows