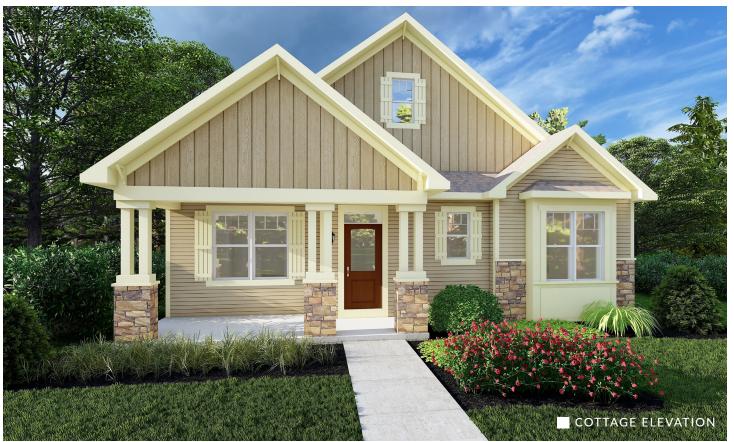

#### THE IVY BY GERBER HOMES

A masterfully designed single-story home, The Ivy has 3 bedrooms, 2 baths, and is part of our new Cottage series. It features innovative use of space, including a combined family room, dining room, and kitchen. The Ivy has a lovely master suite, featuring a private bath and 2 spacious walk-in closets. This home also has a rear-load 2-car garage and a covered front porch.

# THE $I_{VY}$

OUTSTANDING FEATURES

1-story (Ranch)

1,730 Square Feet

3 Bedrooms

2 Baths

Rear-load 2-car Garage Covered Front Porch FREQUENTLY REQUESTED OPTIONS

Carriage-style Garage Door with Windows