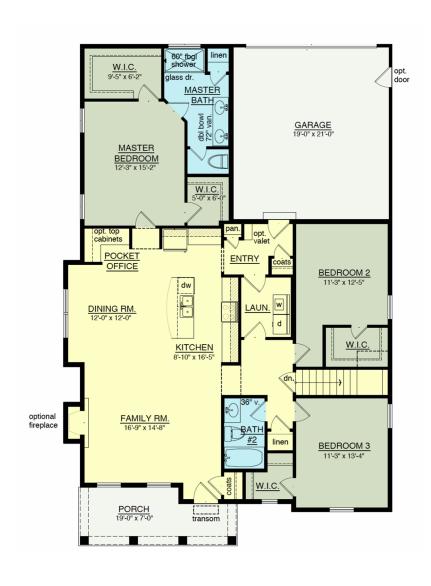

### THE IVY COTTAGE

W- 36'-0"

1730 Sq. Ft.

D- 61'-0"

This sheet is for illustrative purposes only and is not part of a legal contract. Dimensions shown are approximate and may vary from completed structure.

#### THE IVY BY GERBER HOMES

A masterfully designed single-story home, The Ivy has 3 bedrooms, 2 baths, and is part of our new Cottage series. It features innovative use of space, including a combined family room, dining room, and kitchen. The Ivy has a lovely master suite, featuring a private bath and 2 spacious walk-in closets. This home also has a rear-load 2-car garage and a covered front porch.

# THE $I_{VY}$

OUTSTANDING FEATURES

1-story (Ranch)

1,730 Square Feet

3 Bedrooms

2 Baths

Rear-load 2-car Garage Covered Front Porch FREQUENTLY REQUESTED OPTIONS

Carriage-style Garage Door with Windows