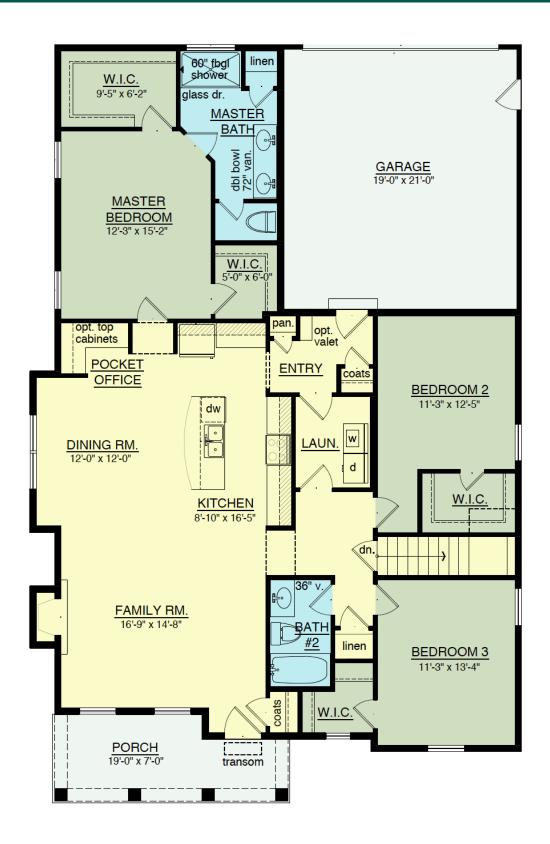

### THE IVY COTTAGE

W- 36'-0"

1730 Sq. Ft.

D- 61'-0"

This sheet is for illustrative purposes only and is not part of a legal contract. Dimensions shown are approximate and may vary from completed structure.

#### THE IVY BY GERBER HOMES

A masterfully designed single-story home, The Ivy has 3 bedrooms, 2 baths, and is part of our new Cottage series. It features innovative use of space, including a combined family room, dining room, and kitchen. The Ivy has a lovely master suite, featuring a private bath and 2 spacious walk-in closets. This home also has a rear-load 2-car garage and a covered front porch.

# THE $I_{VY}$

OUTSTANDING FEATURES

1-story (Ranch)

1,730 Square Feet

3 Bedrooms

2 Baths

Rear-load 2-car Garage Covered Front Porch FREQUENTLY REQUESTED OPTIONS

Carriage-style Garage Door with Windows