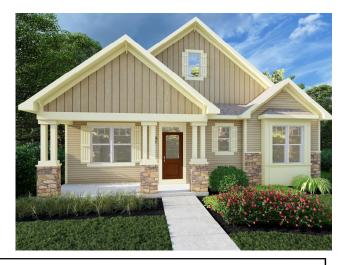

#### THE IVY BY GERBER HOMES

A masterfully designed single-story home, The Ivy has 3 bedrooms, 2 baths, and is part of our new Cottage series. It features innovative use of space, including a combined family room, dining room, and kitchen. The Ivy has a lovely master suite, featuring a private bath and 2 spacious walk-in closets. This home also has a rear-load 2-car garage and a covered front porch.

# THE $I_{VY}$

OUTSTANDING FEATURES

1-story (Ranch)

1,730 Square Feet

3 Bedrooms

2 Baths

Rear-load 2-car Garage Covered Front Porch FREQUENTLY REQUESTED OPTIONS

Carriage-style Garage Door with Windows