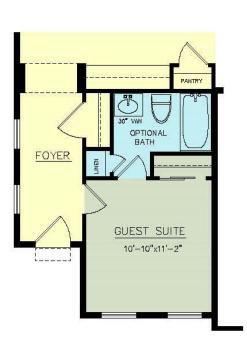

# THE ROSE COTTAGE

OPTION BEDROOM #2 & BATH PLAN

OPTIONAL GUEST BEDROOM & BATH OPTION

PORCH MKT-12/19/2023