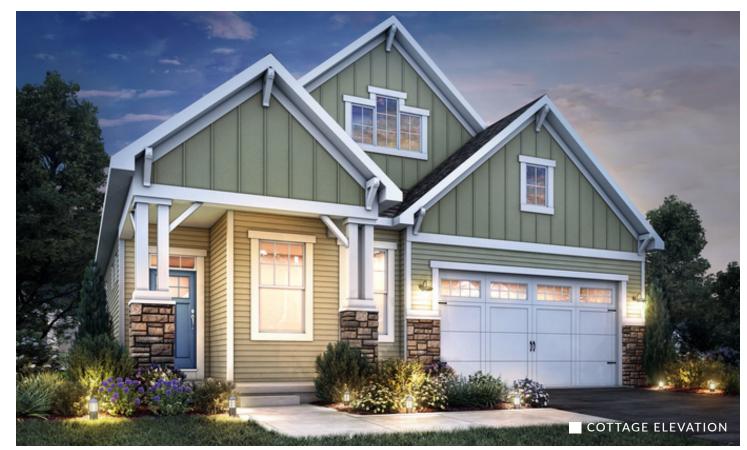

### THE ROSE COTTAGE

1743 Sq. Ft.

W- 38'-0" D- 63'-0"

This sheet is for illustrative purposes only and is not part of a legal contract. Dimensions shown are approximate and may vary from completed structure.

#### THE ROSE BY GERBER HOMES

The largest of our exclusive Cottage Series of custom homes, The Rose gives single floor living new meaning. With a flexible interior space that is both luxurious and practical, The Rose is easily adapted to meet your specific needs and active lifestyle. The private master suite offers a huge walk-in closet and bath that can only be found at home. Our signature flex room is a perfect location for your home office or stunning guest suite. The open floor plan and kitchen will inspire your inner chef to host family and friends or maybe that quiet, romantic dinner. Change the way you live and enjoy life in The Rose.