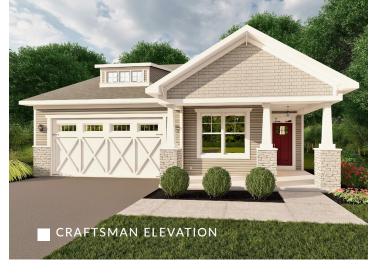

#### THE ROSE BY GERBER HOMES

The largest of our exclusive Cottage Series of custom homes, The Rose gives single floor living new meaning. With a flexible interior space that is both luxurious and practical, The Rose is easily adapted to meet your specific needs and active lifestyle. The private master suite offers a huge walk-in closet and bath that can only be found at home. Our signature flex room is a perfect location for your home office or stunning guest suite. The open floor plan and kitchen will inspire your inner chef to host family and friends or maybe that quiet, romantic dinner. Change the way you live and enjoy life in The Rose.

## OUTSTANDING FEATURES

1-story (Ranch)

1,743 Square Feet

2 Bedrooms

2 Baths

Walk-in Pantry

Optional Flex Room

### FREQUENTLY REQUESTED OPTIONS

Carriage-style Garage Door with Windows

Railings on Front Porch

Covered Front Porch

Gas Fireplace