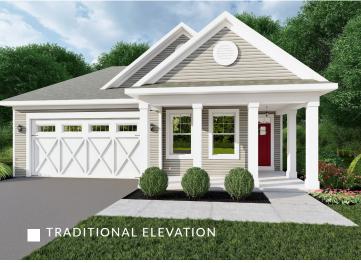

#### THE ROSE BY GERBER HOMES

The largest of our exclusive Cottage Series of custom homes, The Rose gives single floor living new meaning. With a flexible interior space that is both luxurious and practical, The Rose is easily adapted to meet your specific needs and active lifestyle. The private master suite offers a huge walk-in closet and bath that can only be found at home. Our signature flex room is a perfect location for your home office or stunning guest suite. The open floor plan and kitchen will inspire your inner chef to host family and friends or maybe that quiet, romantic dinner. Change the way you live and enjoy life in The Rose.

## OUTSTANDING FEATURES

1-story (Ranch)

1,743 Square Feet

2 Bedrooms

2 Baths

Walk-in Pantry

Optional Flex Room

### FREQUENTLY REQUESTED OPTIONS

Carriage-style Garage Door with Windows

Railings on Front Porch

Covered Front Porch

Gas Fireplace