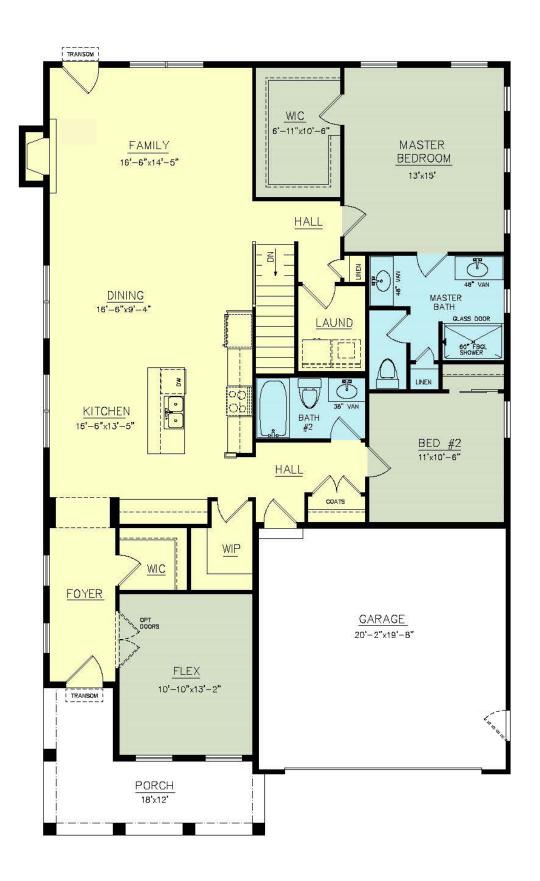

### THE ROSE COTTAGE

1743 Sq. Ft.

W- 38'-0" D- 63'-0"

This sheet is for illustrative purposes only and is not part of a legal contract. Dimensions shown are approximate and may vary from completed structure.

#### THE ROSE BY GERBER HOMES

The largest of our exclusive Cottage Series of custom homes, The Rose gives single floor living new meaning. With a flexible interior space that is both luxurious and practical, The Rose is easily adapted to meet your specific needs and active lifestyle. The private master suite offers a huge walk-in closet and bath that can only be found at home. Our signature flex room is a perfect location for your home office or stunning guest suite. The open floor plan and kitchen will inspire your inner chef to host family and friends or maybe that quiet, romantic dinner. Change the way you live and enjoy life in The Rose.

## OUTSTANDING FEATURES

1-story (Ranch)

1,743 Square Feet

2 Bedrooms

2 Baths

Walk-in Pantry

Optional Flex Room

# THE ROSE COTTAGE

OPTION BEDROOM #2 & BATH PLAN

OPTIONAL GUEST BEDROOM & BATH OPTION

PORCH MKT-12/19/2023