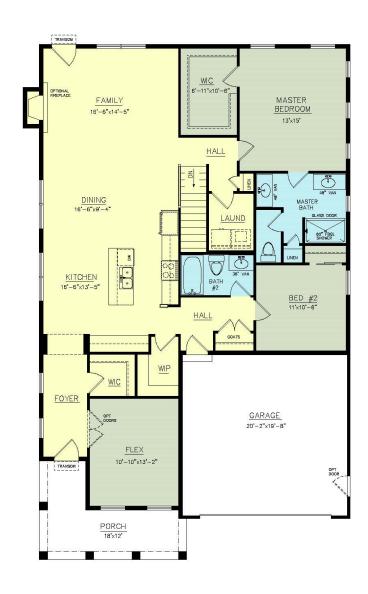

#### THE ROSE BY GERBER HOMES

The largest of our exclusive Cottage Series of custom homes, The Rose gives single floor living new meaning. With a flexible interior space that is both luxurious and practical, The Rose is easily adapted to meet your specific needs and active lifestyle. The private master suite offers a huge walk-in closet and bath that can only be found at home. Our signature flex room is a perfect location for your home office or stunning guest suite. The open floor plan and kitchen will inspire your inner chef to host family and friends or maybe that quiet, romantic dinner. Change the way you live and enjoy life in The Rose.

## OUTSTANDING FEATURES

1-story (Ranch)

1,743 Square Feet

2 Bedrooms

2 Baths

Walk-in Pantry

Optional Flex Room

# THE ROSE COTTAGE

OPTION BEDROOM #2 & BATH PLAN

OPTIONAL GUEST BEDROOM & BATH OPTION

PORCH MKT-12/19/2023