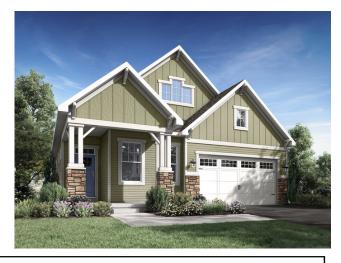

### THE ROSE COTTAGE

1743 Sq. Ft.

W- 38'-0" D- 63'-0"

This sheet is for illustrative purposes only and is not part of a legal contract. Dimensions shown are approximate and may vary from completed structure.

#### THE ROSE BY GERBER HOMES

The largest of our exclusive Cottage Series of custom homes, The Rose gives single floor living new meaning. With a flexible interior space that is both luxurious and practical, The Rose is easily adapted to meet your specific needs and active lifestyle. The private master suite offers a huge walk-in closet and bath that can only be found at home. Our signature flex room is a perfect location for your home office or stunning guest suite. The open floor plan and kitchen will inspire your inner chef to host family and friends or maybe that quiet, romantic dinner. Change the way you live and enjoy life in The Rose.