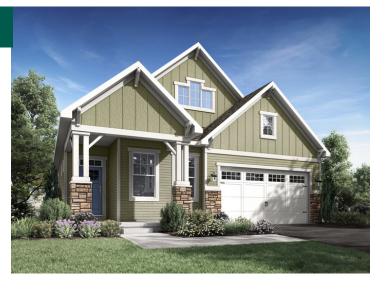

### THE ROSE COTTAGE

1743 Sq. Ft.

W- 38'-0" D- 63'-0"

This sheet is for illustrative purposes only and is not part of a legal contract. Dimensions shown are approximate and may vary from completed structure.

#### THE ROSE BY GERBER HOMES

The largest of our exclusive Cottage Series of custom homes, The Rose gives single floor living new meaning. With a flexible interior space that is both luxurious and practical, The Rose is easily adapted to meet your specific needs and active lifestyle. The private master suite offers a huge walk-in closet and bath that can only be found at home. Our signature flex room is a perfect location for your home office or stunning guest suite. The open floor plan and kitchen will inspire your inner chef to host family and friends or maybe that quiet, romantic dinner. Change the way you live and enjoy life in The Rose.