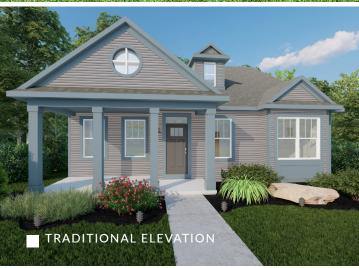

#### THE WOODLAND BY GERBER HOMES

This efficient single-story home, The Woodland has 2 bedrooms, 2 bathrooms, and a wide-open floorplan! Part of Cottage collection, every inch of this brand new design has been well thought out and designed for maximum use. It features a large kitchen with a custom island and pantry, overlooking a huge great room with morning room. And just off the morning room is a pocket office - the perfect spot for paying bills and looking up recipes! The Woodland is highlighted by is master suite, featuring a private bath and spacious walk-in closet. This home also has a covered front porch, a rear load 2-car garage.

## THE WOODLAND

# THE WOODLAND

LAKE COTTAGE -PORCH LAYOUT OPTION

MKT - 12/19/2023 MKT - 12/19/2023