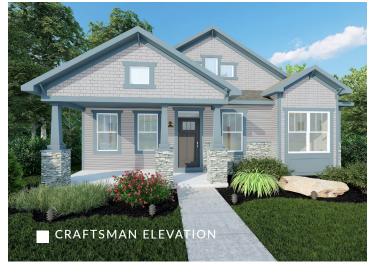

#### **GERBER HOMES**

THE WOODLAND COTTAGE

W- 38'-0" D- 57'-0"

1555 Sq. Ft.

This sheet is for illustrative purposes only and is not part of a legal contract. Dimensions shown are approximate and may vary from completed structure.

#### THE WOODLAND BY GERBER HOMES

This efficient single-story home, The Woodland has 2 bedrooms, 2 bathrooms, and a wide-open floorplan! Part of Cottage collection, every inch of this brand new design has been well thought out and designed for maximum use. It features a large kitchen with a custom island and pantry, overlooking a huge great room with morning room. And just off the morning room is a pocket office - the perfect spot for paying bills and looking up recipes! The Woodland is highlighted by is master suite, featuring a private bath and spacious walk-in closet. This home also has a covered front porch, a rear load 2-car garage.