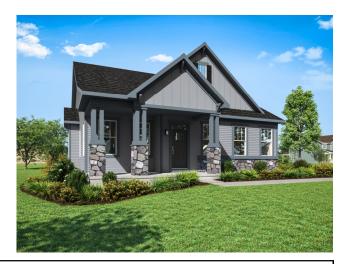

#### THE WOODLAND BY GERBER HOMES

This efficient single-story home, The Woodland has 2 bedrooms, 2 bathrooms, and a wide-open floorplan! Part of Cottage collection, every inch of this brand new design has been well thought out and designed for maximum use. It features a large kitchen with a custom island and pantry, overlooking a huge great room with morning room. And just off the morning room is a pocket office - the perfect spot for paying bills and looking up recipes! The Woodland is highlighted by is master suite, featuring a private bath and spacious walk-in closet. This home also has a covered front porch, a rear load 2-car garage.

## THE WOODLAND