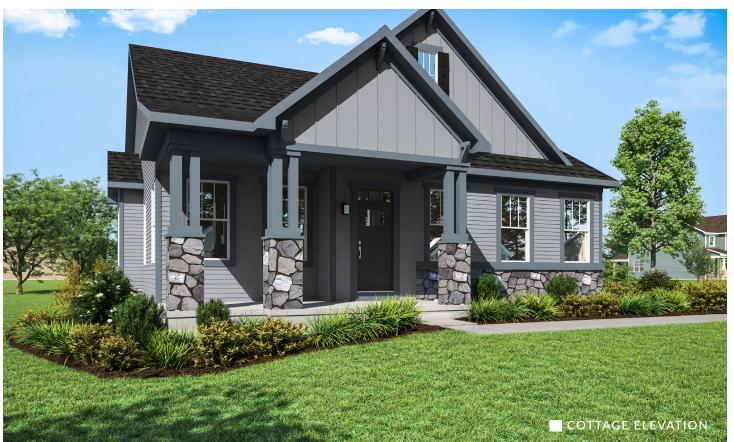

#### THE WOODLAND BY GERBER HOMES

This efficient single-story home, The Woodland has 2 bedrooms, 2 bathrooms, and a wide-open floorplan! Part of Cottage collection, every inch of this brand new design has been well thought out and designed for maximum use. It features a large kitchen with a custom island and pantry, overlooking a huge great room with morning room. And just off the morning room is a pocket office - the perfect spot for paying bills and looking up recipes! The Woodland is highlighted by is master suite, featuring a private bath and spacious walk-in closet. This home also has a covered front porch, a rear load 2-car garage.

## THE WOODLAND

# THE WOODLAND

LAKE COTTAGE -PORCH LAYOUT OPTION

MKT - 12/19/2023 MKT - 12/19/2023