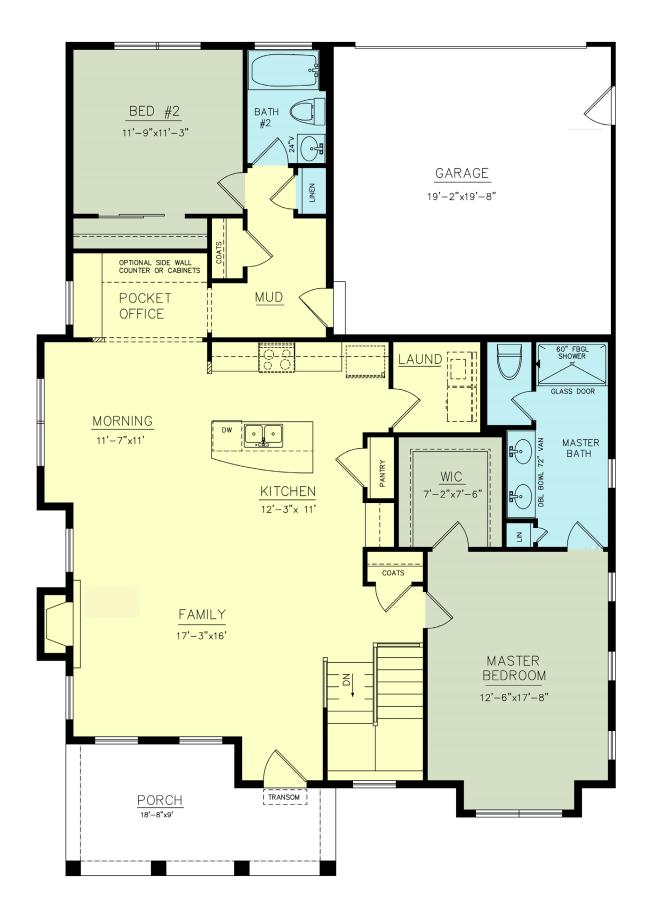

#### THE WOODLAND BY GERBER HOMES

This efficient single-story home, The Woodland has 2 bedrooms, 2 bathrooms, and a wide-open floorplan! Part of Cottage collection, every inch of this brand new design has been well thought out and designed for maximum use. It features a large kitchen with a custom island and pantry, overlooking a huge great room with morning room. And just off the morning room is a pocket office - the perfect spot for paying bills and looking up recipes! The Woodland is highlighted by is master suite, featuring a private bath and spacious walk-in closet. This home also has a covered front porch, a rear load 2-car garage.

### OUTSTANDING FEATURES

1-story (Ranch)

1,555 Square Feet

2 Bedrooms

2 Baths

Pocket Office

Rear load 2-car Garage

Carriage-style Garage Door with Windows

Railings on Front Porch

Covered Front Porch