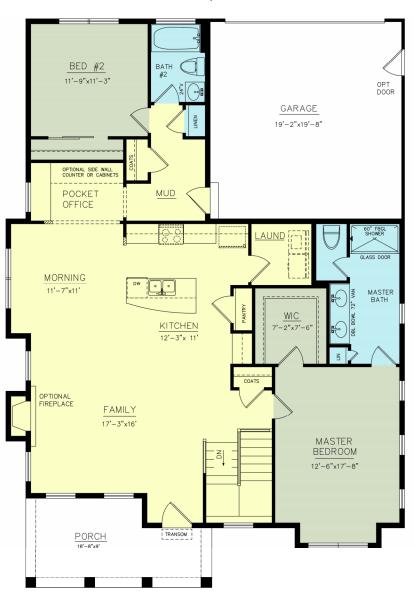

#### **GERBER HOMES**

THE WOODLAND COTTAGE

W- 38'-0" D- 57'-0"

1555 Sq. Ft.

This sheet is for illustrative purposes only and is not part of a legal contract. Dimensions shown are approximate and may vary from completed structure.

#### THE WOODLAND BY GERBER HOMES

This efficient single-story home, The Woodland has 2 bedrooms, 2 bathrooms, and a wide-open floorplan! Part of Cottage collection, every inch of this brand new design has been well thought out and designed for maximum use. It features a large kitchen with a custom island and pantry, overlooking a huge great room with morning room. And just off the morning room is a pocket office - the perfect spot for paying bills and looking up recipes! The Woodland is highlighted by is master suite, featuring a private bath and spacious walk-in closet. This home also has a covered front porch, a rear load 2-car garage.

### OUTSTANDING FEATURES

1-story (Ranch)

1,555 Square Feet

2 Bedrooms

2 Baths

Pocket Office

Rear load 2-car Garage

Carriage-style Garage Door with Windows

Railings on Front Porch

Covered Front Porch